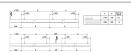

KIT 6M 10PCS |
|---------------------|--------------------------------------|
| Technology          | Accessory                            |
| Housing             | Stainless steel                      |
| Mount               | Ceiling surface mounting, Suspended  |
| Environment         | Interior                             |
| General application | Logistics & Industry, Retail         |
| ETIM Class          | EC002557                             |
| Warranty            | 5 years                              |
| Housing colour      | Stainless steel                      |
| IP rating           | IP20                                 |
| IK rating           | IK02                                 |
| Product EAN number  | 5410288422572                        |

## **TECHNICAL DRAWINGS**